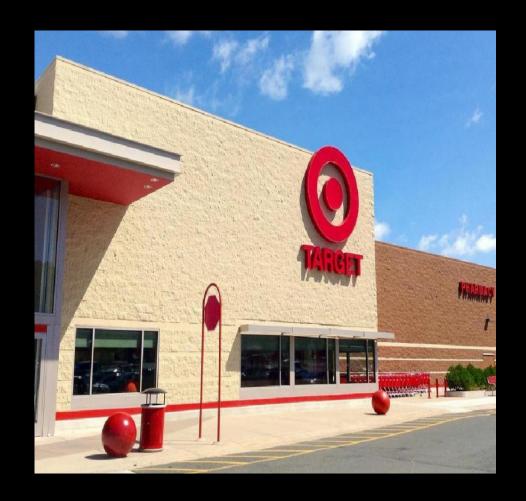

## Name this company?

# Target

It's not surprising that a company named Target chose a bullseye for its logo. Target first adopted the bullseye in 1962, and today, 96% of Americans know what it represents.