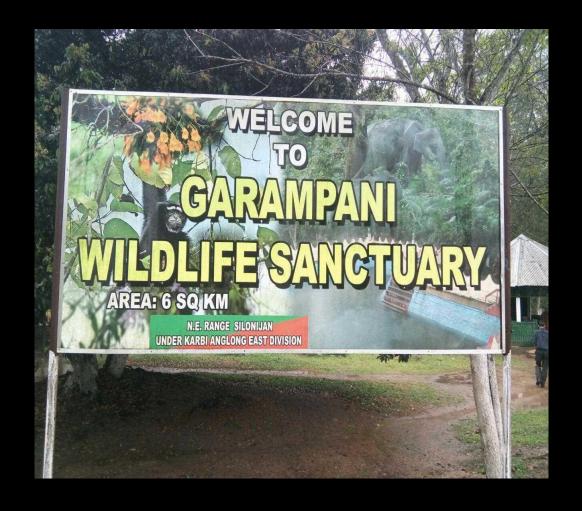

### Garampani sanctuary is located at?

- A. Gangtok, Sikkim
- B. Kohima, Nagaland
- c. Diphu, Assam
- D. Junagarh, Gujarat

### **Answer: Option C**

Garampani sanctuary is located at Diphu, Assam. It is one of the oldest sanctuaries containing hot water spring and waterfalls and surrounded by Nambor Sanctuary having 51 rare species of orchid.