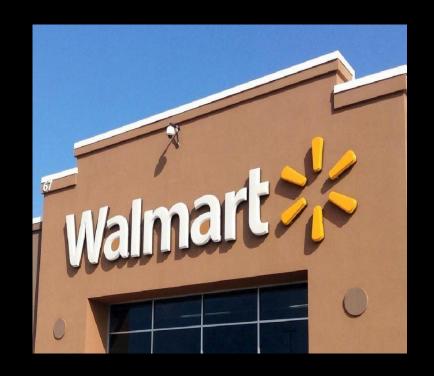

#### Walmart

Founded by Sam Walton in Rogers, Ark., in 1962, Walmart has since become one of the largest retailers in the world. The logo has gone through several changes over the decades, from an old-time, Western-themed font to brown block letters to today's blue and yellow signage.