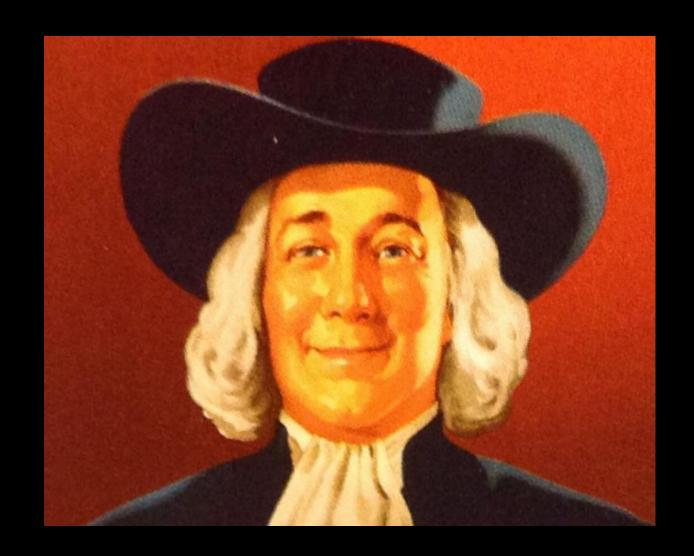

### Name this company?

### **Quaker Oats**

The so-called Quaker Man has appeared on the Quaker Oats logo since 1877, but that's not to say he hasn't received a few makeovers through the years. In 2012 the company gave him a two-toned background and appeared to thin out his face.