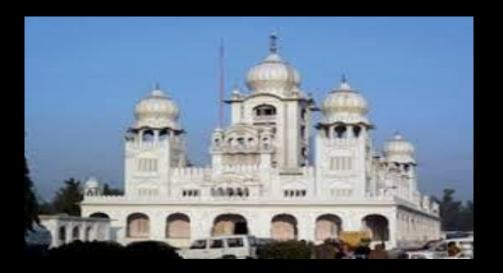

### Gurudwara Patalpuri Sahib is located on the bank of the river?

- 1) Ganga
- 2) Beas
- 3) Yamuna
- 4) Sutlej