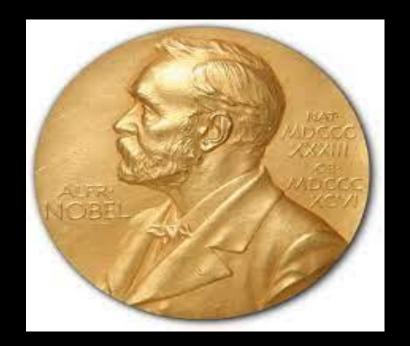

# Dr. Linus Carl Pauling is the only person to have won two Nobel prizes individually for?

- A. Peace Prize in 1954, Chemistry in 1962
- **B.** Medicine in 1954, Physics in 1962
- c. Chemistry in 1954, Peace Prize in 1962
- **D.** Physics in 1954, Medicine in 1962

#### **Answer: Option C**

Dr. Linus Carl Pauling is the only person to have won two Nobel prizes individually for Chemistry in 1954, Peace Prize in 1962. He is one of four individuals to have won more than one Nobel Prize (the others being Marie Curie, John Bardeen and Frederick Sanger).