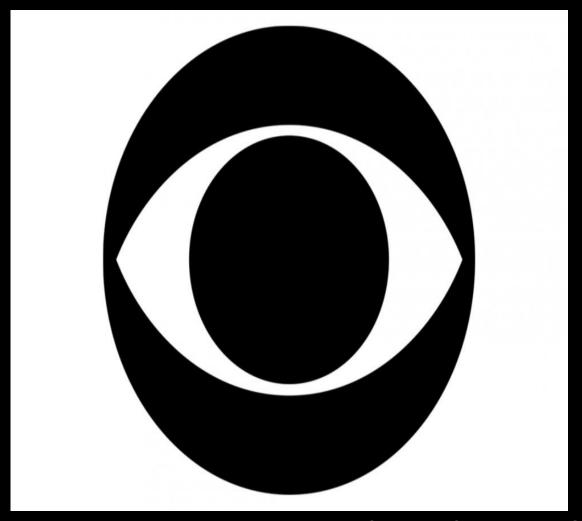

#### Name this company?

#### **CBS**

CBS creative director Bill Golden got his inspiration for the eye on the CBS logo when he was driving through Pennsylvania Dutch Country in 1951. After seeing the hex symbols meant to ward off evil on barns, he found the eye that would become a national symbol for the network in a Shaker art book.