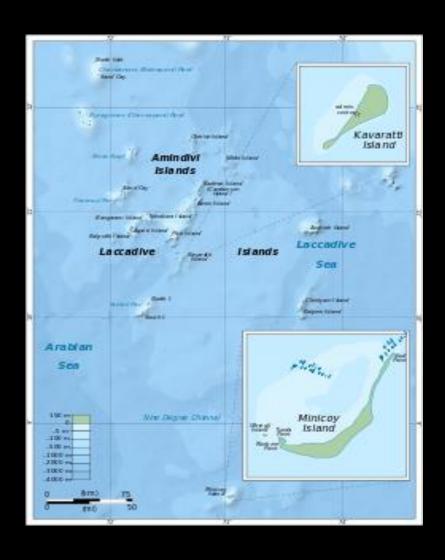

## Who was the first Speaker of Lok Sabha?

A. G. V. Mavlankar

B. Hukum Singh

c. B.D. Jatti

D. V.V. Giri

- a)Dr Reddy's
- b)Sun Pharma
- c)Piramal Enterprise
- d)Bharat Biotech

The name of the Laccadive, Minicoy and Amindivi islands was changed to Lakshadweep by an Act of Parliament in?

**A.** 1970

**B.** 1971

**c.** 1972

**D.** 1973

#### **Answer: Option D**

Formerly the Union Territory of Lakshadweep was known as Laccadive, Minicoy, and Amindivi Islands, a name that was changed to Lakshadweep by an act of Parliament in 1973. The Laccadive subgroup had been known earlier as the "Cannanore Islands" after the coastal town of Cannanore (Kannur).