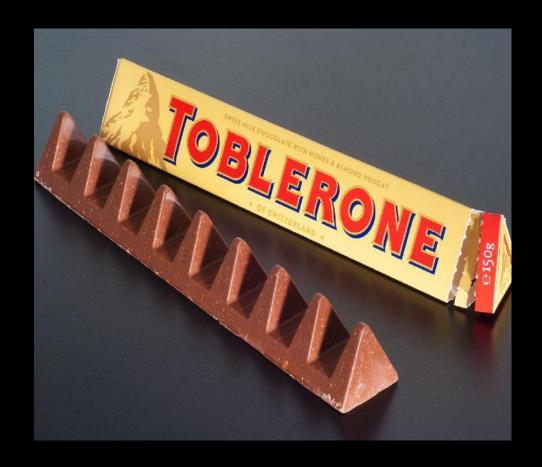

#### Name this company?

#### Toblerone

Toblerone had a viral moment recently when fans discovered that if you look closely, you can spot a hidden image in the mountain on the logo: a white bear. The image of the bear is a nod to the town of Bern, Switzerland—the birthplace of the candy.