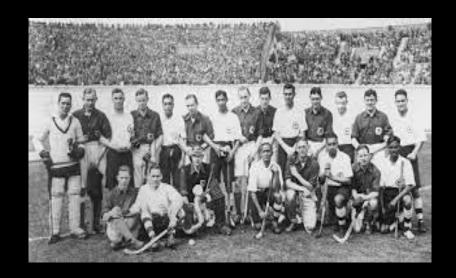

# India participated in Olympics Hockey in?

**A.** 1918

**B.** 1928

**c.** 1938

**D.** 1948

### How many times had India won Hockey Gold Medal in the Olympics?

- 1) 7 times
- 2) 8 times
- 3) 6 times
- 4) 4 times