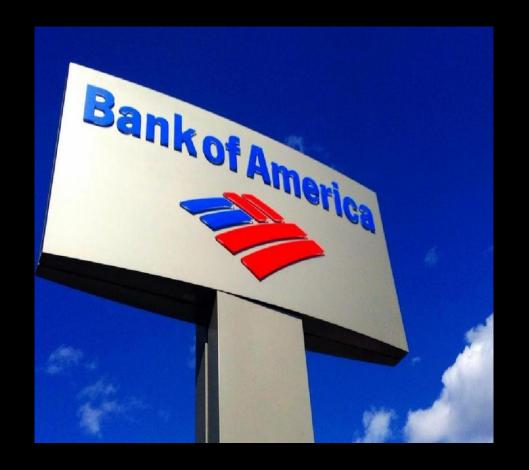

## Name this company?

## Bank of America

The stylized American flag logo that has come to represent Bank of America first appeared in 1998 when NationsBank and BankAmerica merged to become the biggest bank in the country. The bank refreshed the typography of the logo in 2018, but it has otherwise remained the same.