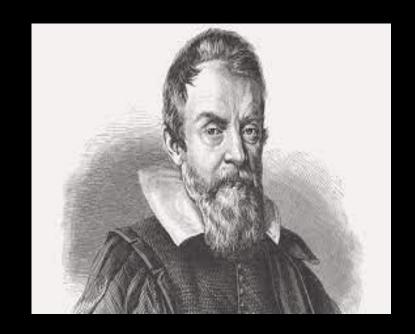

### Galileo was an Italian astronomer who?

- **A.** developed the telescope
- **B.** discovered four satellites of Jupiter
- **c.** discovered that the movement of pendulum produces a regular time measurement
- **D.** All of the above

#### **Answer: Option D**

Galileo was an Italian astronomer who developed the telescope, discovered four satellites of Jupiter and discovered that the movement of pendulum produces a regular time measurement. Galileo was an Italian astronomer, mathematician, physicist, philosopher and professor who made pioneering observations of nature with long-lasting implications for the study of physics. He also constructed a telescope and supported the Copernican theory, which supports a sun-centered solar system.