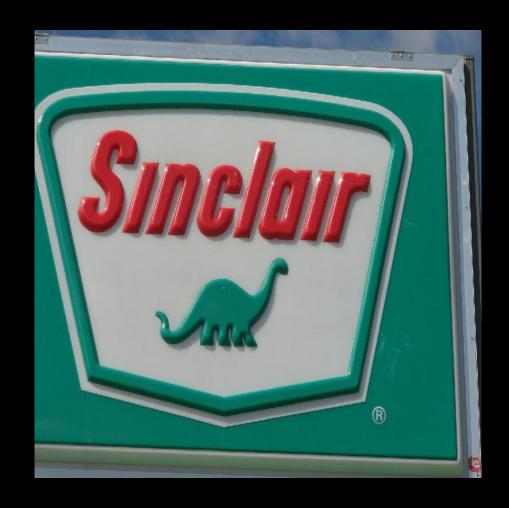

## Name this company?

# Sinclair Oil

The idea to use dinosaurs as the branding for Sinclair Oil was born in 1930, when marketers were creating campaigns to promote lubricants refined from crude oil—thought to have formed before dinosaurs went extinct. The one dinosaur that captured America's heart was the apatosaurus which prevails as the star of Sinclair's logo today.