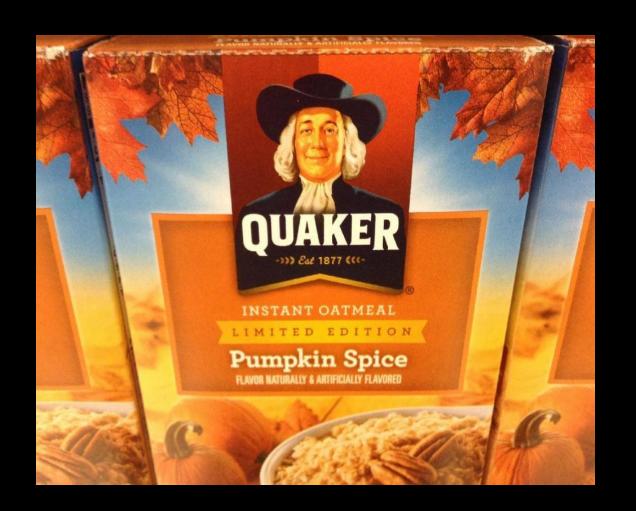

### Name this company?

### **Quaker Oats**

The so-called Quaker Man has appeared on the Quaker Oats logo since 1877, but that's not to say he hasn't received a few makeovers through the years. In 2012 the company gave him a two-toned background and appeared to thin out his face.