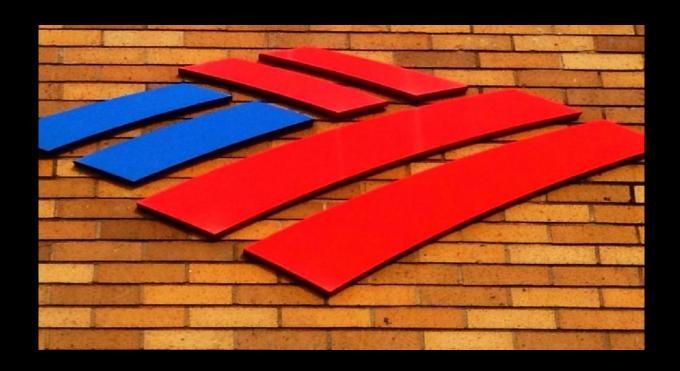

## Name this company?

## Bank of America

The stylized American flag logo that has come to represent Bank of America first appeared in 1998 when NationsBank and BankAmerica merged to become the biggest bank in the country. The bank refreshed the typography of the logo in 2018, but it has otherwise remained the same.