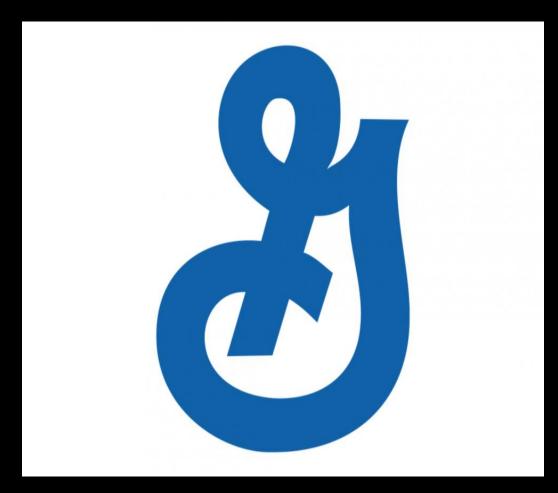

## Name this company?

# **General Electric**

General Electric gets its knack for invention from its founder, <u>Thomas Edison</u>, who invented both the incandescent light bulb and the electrical grid. The scripted GE letters in the logo date back to the 1890s, although they've been streamlined a bit over the years.