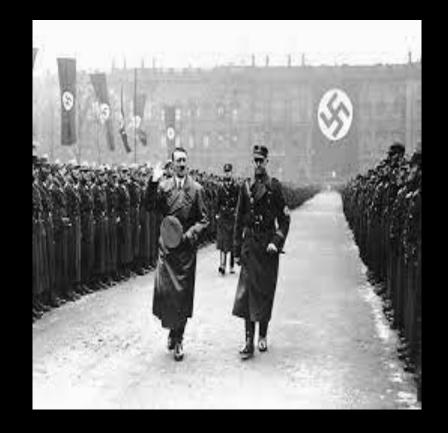

## Hitler party which came into power in 1933 is known as?

- A. Ku-Klux-Klan
- **B.** Democratic Party
- c. Labour Party
- **D.** Nazi Party