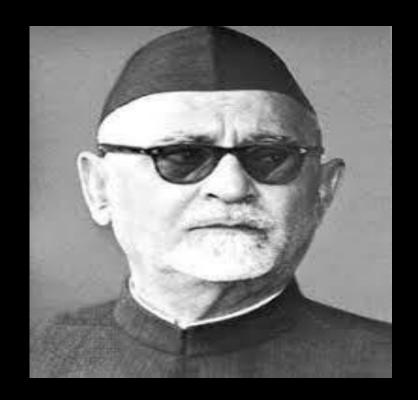

#### Dr. Zakir Hussain was?

- A. first vice president of India
- B. first speaker of Lok Sabha
- c. the first Muslim president of India
- **D.** first president of Indian National Congress

#### **Answer: Option C**

Dr. Zakir Hussain was the first Muslim president of India. He was the co-founder of Jamia Millia Islamia University. Born on February 8, 1897, in Hyderabad, he was the country's first Muslim president, from May 13, 1967, until his death on May 3, 1969.