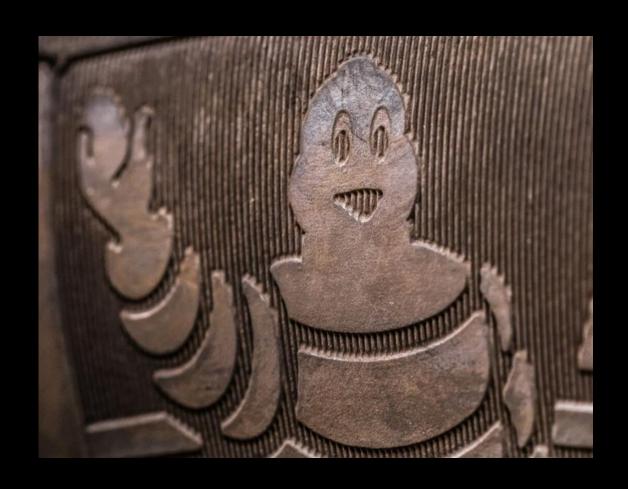

#### Name this company?

#### Michelin

You probably recognize the unusual figure on the Michelin logo: the jolly Michelin Man made out of tires. What you might not realize is that he has another name—Bibendum—which founder Andre Michelin borrowed from a poster drawn for a Munich brewery.