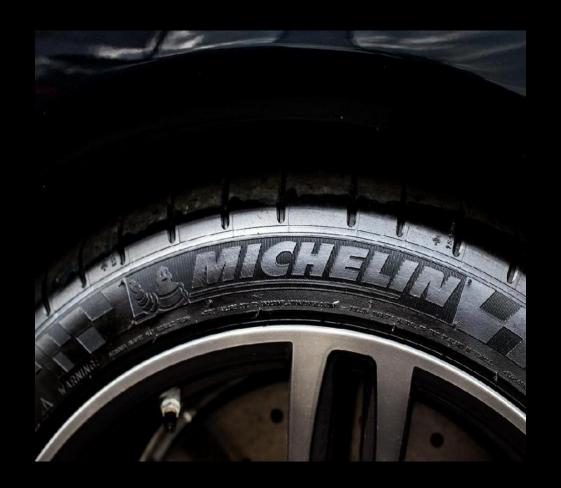

#### Name this company?

#### Michelin

You probably recognize the unusual figure on the Michelin logo: the jolly Michelin Man made out of tires. What you might not realize is that he has another name—Bibendum—which founder Andre Michelin borrowed from a poster drawn for a Munich brewery.