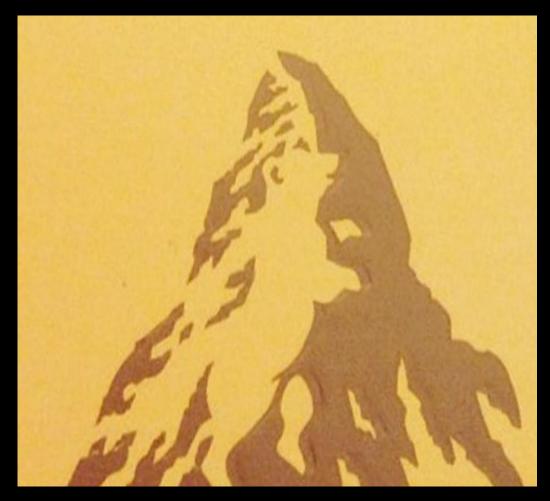

#### Name this company?

#### Toblerone

Toblerone had a viral moment recently when fans discovered that if you look closely, you can spot a hidden image in the mountain on the logo: a white bear. The image of the bear is a nod to the town of Bern, Switzerland—the birthplace of the candy.