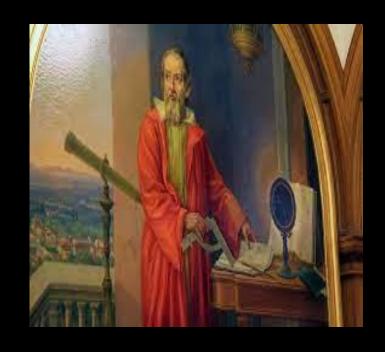

### Galileo was an Italian astronomer who?

- **A.** developed the telescope
- **B.** discovered four satellites of Jupiter
- **c.** discovered that the movement of pendulum produces a regular time measurement
- **D.** All of the above

#### **Answer: Option D**

Galileo was an Italian astronomer who developed the telescope, discovered four satellites of Jupiter and discovered that the movement of pendulum produces a regular time measurement. Galileo was an Italian astronomer, mathematician, physicist, philosopher and professor who made pioneering observations of nature with long-lasting implications for the study of physics. He also constructed a telescope and supported the Copernican theory, which supports a sun-centered solar system.